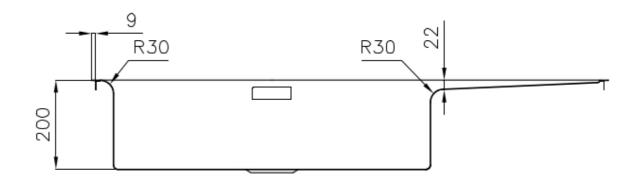

Squared bowls - 0/9 radius

The square bowls of Foster have perfectly squared vertical edges, while those on the bottom have a small radius of 9 mm that facilitates cleaning operations.