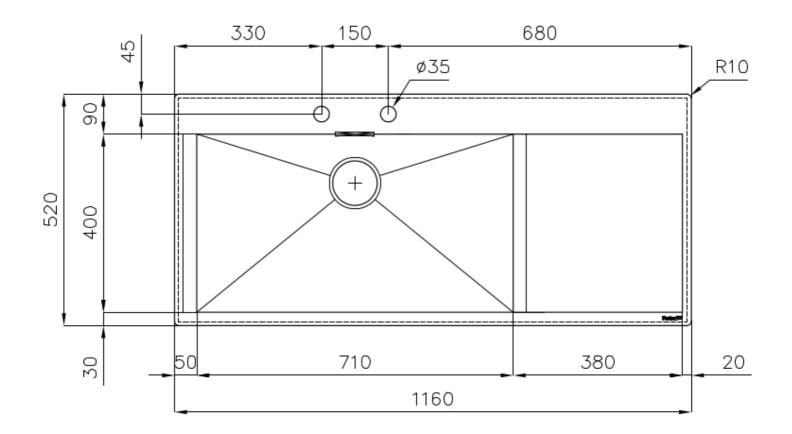

### **DETAILS**

| Edge/Installation Type | Flush-mount   Top-mount                                         |
|------------------------|-----------------------------------------------------------------|
| Finish                 | Foster brushed                                                  |
| Material               | AISI 304 stainless steel                                        |
| Texture                | Brushed in line                                                 |
| Base                   | 80 cm                                                           |
| Dimensions             | 1160 x 520 mm                                                   |
| Standard fittings      | Fixing hooks, gasket, drain, overflow and siphon, boxed packing |
| Mixer holes            | 2 standard holes                                                |
| Built-in hole          | View technical data sheet                                       |
|                        |                                                                 |

| Drainer                    | Yes                                                                                                                                                                                                                                                              |
|----------------------------|------------------------------------------------------------------------------------------------------------------------------------------------------------------------------------------------------------------------------------------------------------------|
| Width                      | 116 cm                                                                                                                                                                                                                                                           |
| Bowl dimension             | 710 x 400 mm                                                                                                                                                                                                                                                     |
| Number of bowls            | 1 bowl                                                                                                                                                                                                                                                           |
| Waste fitting              | Drain with automatic control SPACE                                                                                                                                                                                                                               |
| FEATURES                   |                                                                                                                                                                                                                                                                  |
| Automatic waste fitting    | The waste-fitting with round remote knob is supplied; a practical accessory which makes it unnecessary to get wet in order to drain the water from the bowl.                                                                                                     |
| Diamond-shape bottom       | The draining of water is an important feature in a sink, and it's always taken good care of in Foster products. In the bent-welded sinks, which would have a flat bottom, the proper draining is guaranteed by the elegant beveling, which helps the water flow. |
| Double mixer hole          | The large tap counter is already fitted with a series of 2 tap holes. In the second hole it is possible to install the remote control of the automatic drain or, alternatively, a practical soap dispenser.                                                      |
| High thickness             | 1mm thick steel. A significant thickness, which guarantees the maximum sturdiness and durability.                                                                                                                                                                |
| new wave - perfect profile | The wave is the exclusive feature of the New Wave sinks, a sinuous element that breaks the minimalistic rigor of square bowl and makes it more flexible - awarded with the prestigious Reddot Design Award 2015.                                                 |
| Perimetral overflow        | The overflow is always a security on the Foster sinks that prevents the overflow of water in case of oversights. The perimeter drain solution improves aesthetics thanks to its square and essential shape.                                                      |
| Save space system          | Drain and siphon are designed to leave as much space as possible in the under-sink area, more and more useful today for theseparate waste collection systems.                                                                                                    |