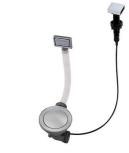

|
| Save space system          | Drain and siphon are designed to leave as much space as possible in the under-sink area, more and more useful today for theseparate waste collection systems.                                                                                                    |



Space waste fitting

The elegant SPACE steel cap closes the drain and leaves no visible residues collected in the basket below. Space also has a small footprint and allows the optimal use of the under-sink compartment.

Squared bowls - 0/9 radius

The square bowls of Foster have perfectly squared vertical edges, while those on the bottom have a small radius of 9 mm that facilitates cleaning operations.

## **TECHNICAL DATA**









## **GALLERY**







## **EQUIPMENT**



Space automatic waste fitting - PA 8407 108

## **OPTIONAL ACCESSORIES**



Cestello inox 8612 000



**HDPE Chopping board** 8657 001



HPDE Twin chopping board 8644 101



Stainless steel plate rack 8100 303 \* only in combination with the accessory 8644 101



Stainless steel plate rack 8100 201



Stainless steel plate rack only usable in combination with the accessories 8644 003
8100 154

# Foster ==



**White bowl** 8153 100



Glass chopping board 8631 300



food collection tray 8159 101 \* only in combination with the accessory

8644 101

Graters kit with ring-holder and



#### Stainless steel perforated tray

8151 000 \* only in combination with the accessory 8644 101

## **RECOMMENDED PAIRINGS**



Mixer Tap Play 8487 000