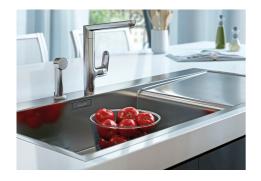

## **Sink New Wave**

Bowl on the right Kitchen Sinks Code: 1416 001

| Drainer                    | Yes                                                                                                                                                                                                                                                              |
|----------------------------|------------------------------------------------------------------------------------------------------------------------------------------------------------------------------------------------------------------------------------------------------------------|
| Width                      | 116 cm                                                                                                                                                                                                                                                           |
| Bowl dimension             | 710 x 400 mm                                                                                                                                                                                                                                                     |
| Number of bowls            | 1 bowl                                                                                                                                                                                                                                                           |
| Waste fitting              | Drain with automatic control SPACE                                                                                                                                                                                                                               |
| FEATURES                   |                                                                                                                                                                                                                                                                  |
| Automatic waste fitting    | The waste-fitting with round remote knob is supplied; a practical accessory which makes it unnecessary to get wet in order to drain the water from the bowl.                                                                                                     |
| Diamond-shape bottom       | The draining of water is an important feature in a sink, and it's always taken good care of in Foster products. In the bent-welded sinks, which would have a flat bottom, the proper draining is guaranteed by the elegant beveling, which helps the water flow. |
| Double mixer hole          | The large tap counter is already fitted with a series of 2 tap holes. In the second hole it is possible to install the remote control of the automatic drain or, alternatively, a practical soap dispenser.                                                      |
| High thickness             | 1mm thick steel. A significant thickness, which guarantees the maximum sturdiness and durability.                                                                                                                                                                |
| new wave - perfect profile | The wave is the exclusive feature of the New Wave sinks, a sinuous element that breaks the minimalistic rigor of square bowl and makes it more flexible - awarded with the prestigious Reddot Design Award 2015.                                                 |
| Perimetral overflow        | The overflow is always a security on the Foster sinks that prevents the overflow of water in case of oversights. The perimeter drain solution improves aesthetics thanks to its square and essential shape.                                                      |
| Save space system          | Drain and siphon are designed to leave as much space as possible in the under-sink area, more and more useful today for theseparate waste collection systems.                                                                                                    |

Squared bowls - 0/9 radius

The square bowls of Foster have perfectly squared vertical edges, while those on the bottom have a small radius of 9 mm that facilitates cleaning operations.