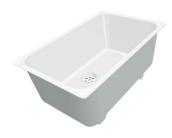

# Foster ==

**White bowl** 8153 100

Glass chopping board 8631 300

food collection tray 8159 101 \* only in combination with the accessory

8644 101

Graters kit with ring-holder and