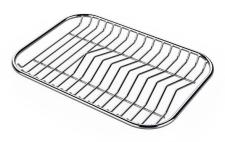

## **OPTIONAL ACCESSORIES**

Cestello inox 8612 000

**HDPE Chopping board** 8657 001

HPDE Twin chopping board 8644 101

Stainless steel plate rack 8100 303 \* only in combination with the accessory 8644 101

Stainless steel plate rack 8100 201

Stainless steel plate rack only usable in combination with the accessories 8644 003
8100 154