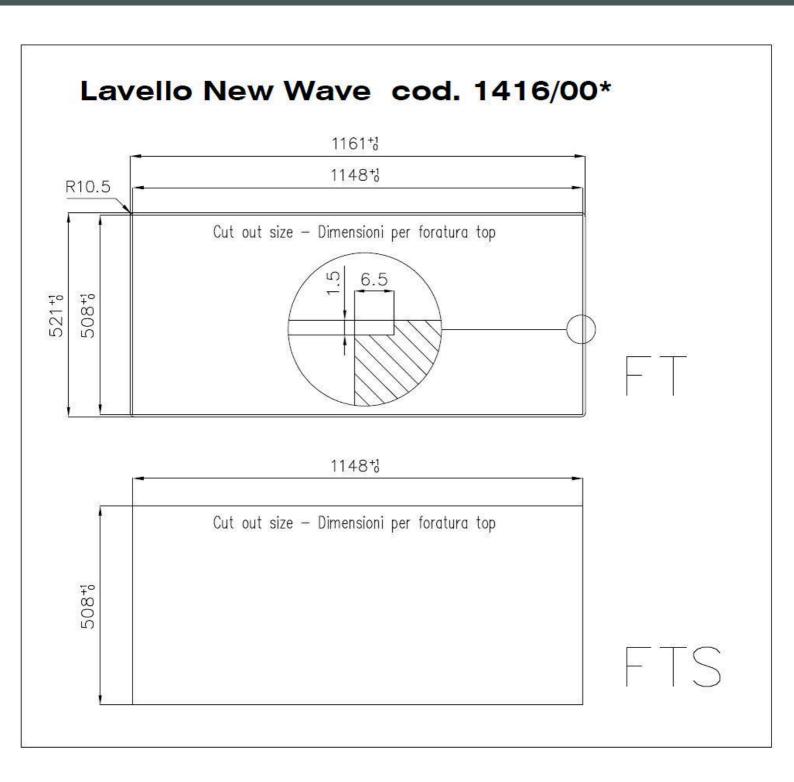

### **DETAILS**

| Edge/Installation Type | Flush-mount   Top-mount                                         |
|------------------------|-----------------------------------------------------------------|
| Finish                 | Foster brushed                                                  |
| Material               | AISI 304 stainless steel                                        |
| Texture                | Brushed in line                                                 |
| Base                   | 80 cm                                                           |
| Dimensions             | 1160 x 520 mm                                                   |
| Standard fittings      | Fixing hooks, gasket, drain, overflow and siphon, boxed packing |
| Mixer holes            | 2 standard holes                                                |
| Built-in hole          | View technical data sheet                                       |
|                        |                                                                 |