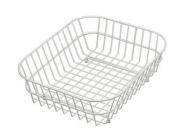

## **OPTIONAL ACCESSORIES**

Cestello inox 8612 000

**HDPE Chopping board** 8657 001

HPDE Twin chopping board 8644 101

Stainless steel plate rack 8100 303 \* only in combination with the accessory 8644 101