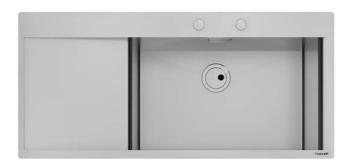

## **Sink New Wave**

Bowl on the right Kitchen Sinks Code: 1416 001

### **DETAILS**

| Edge/Installation Type | Flush-mount   Top-mount                                         |
|------------------------|-----------------------------------------------------------------|
| Finish                 | Foster brushed                                                  |
| Material               | AISI 304 stainless steel                                        |
| Texture                | Brushed in line                                                 |
| Base                   | 80 cm                                                           |
| Dimensions             | 1160 x 520 mm                                                   |
| Standard fittings      | Fixing hooks, gasket, drain, overflow and siphon, boxed packing |
| Mixer holes            | 2 standard holes                                                |
| Built-in hole          | View technical data sheet                                       |
|                        |                                                                 |

| Drainer                    | Yes                                                                                                                                                                                                                                                              |
|----------------------------|------------------------------------------------------------------------------------------------------------------------------------------------------------------------------------------------------------------------------------------------------------------|
| Width                      | 116 cm                                                                                                                                                                                                                                                           |
| Bowl dimension             | 710 x 400 mm                                                                                                                                                                                                                                                     |
| Number of bowls            | 1 bowl                                                                                                                                                                                                                                                           |
| Waste fitting              | Drain with automatic control SPACE                                                                                                                                                                                                                               |
| FEATURES                   |                                                                                                                                                                                                                                                                  |
| Automatic waste fitting    | The waste-fitting with round remote knob is supplied; a practical accessory which makes it unnecessary to get wet in order to drain the water from the bowl.                                                                                                     |
| Diamond-shape bottom       | The draining of water is an important feature in a sink, and it's always taken good care of in Foster products. In the bent-welded sinks, which would have a flat bottom, the proper draining is guaranteed by the elegant beveling, which helps the water flow. |
| Double mixer hole          | The large tap counter is already fitted with a series of 2 tap holes. In the second hole it is possible to install the remote control of the automatic drain or, alternatively, a practical soap dispenser.                                                      |
| High thickness             | 1mm thick steel. A significant thickness, which guarantees the maximum sturdiness and durability.                                                                                                                                                                |
| new wave - perfect profile | The wave is the exclusive feature of the New Wave sinks, a sinuous element that breaks the minimalistic rigor of square bowl and makes it more flexible - awarded with the prestigious Reddot Design Award 2015.                                                 |
| Perimetral overflow        | The overflow is always a security on the Foster sinks that prevents the overflow of water in case of oversights. The perimeter drain solution improves aesthetics thanks to its square and essential shape.                                                      |
| Save space system          | Drain and siphon are designed to leave as much space as possible in the under-sink area, more and more useful today for theseparate waste collection systems.                                                                                                    |