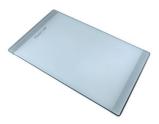

# Foster ==

**White bowl** 8153 100

Glass chopping board 8631 300

food collection tray 8159 101 \* only in combination with the accessory

8644 101

Graters kit with ring-holder and