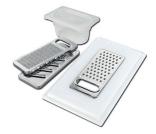

# Foster ==

**White bowl** 8153 100

Glass chopping board 8631 300

food collection tray 8159 101 \* only in combination with the accessory

8644 101

Graters kit with ring-holder and